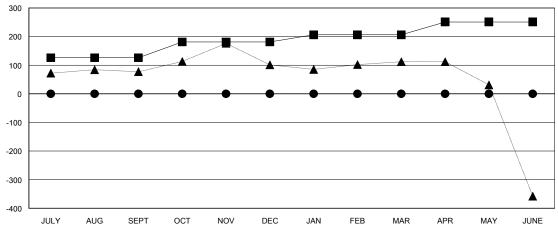

## GOALS AND ACTUAL MEMBERS CUMULATIVE

| - CURRENT YEAR GOALS FOR NEW |  |
|------------------------------|--|
| MEMDEDS                      |  |

- - CURRENT YEAR ACTUAL MEMBERS

- A - LAST YEAR ACTUAL MEMBERS

| J |                         |                    | Members                             |                    |                  |  |
|---|-------------------------|--------------------|-------------------------------------|--------------------|------------------|--|
|   | RESULTS FOR 2016-2017   |                    |                                     |                    |                  |  |
|   | QUARTER                 | NEW MEMBER<br>GOAL | CHARTER AND<br>NEW MEMBERS<br>ADDED | DROPPED<br>MEMBERS | NET<br>GAIN/LOSS |  |
|   | JULY/AUG/SEPT           | 126<br>55          | 0                                   | 0                  | 0                |  |
|   | OCT/NOV/DEC JAN/FEB/MAR | 25                 | 0                                   | 0                  | 0                |  |
| l | APR/MAY/JUNE            | 45                 | 0                                   | 0                  | 0                |  |