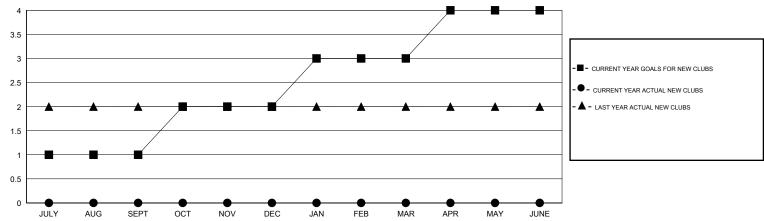

## GOALS AND ACTUAL NEW CLUBS CUMULATIVE

## MONTHLY MEMBERSHIP PROGRESS REPORT

District 323A3

Results as of: 6/30/2016

 $\mathsf{GMT}\;\mathsf{CA}\;6$ 

|                          |                  | Clubs     |                  |                  |                       |
|--------------------------|------------------|-----------|------------------|------------------|-----------------------|
| RESULTS FOR 2016-2017    |                  |           |                  |                  |                       |
| QUARTER                  | NEW CLUB<br>GOAL | NEW CLUBS | DROPPED<br>CLUBS | NET<br>GAIN/LOSS | QUARTER               |
| JULY/AUG/SEPT            | 1                | 0         | 0                | 0                | JULY/AUG              |
| OCT/NOV/DEC  JAN/FEB/MAR | 1<br>1           | 0         | 0                | 0<br>0           | OCT/NOV/<br>JAN/FEB/N |
| APR/MAY/JUNE             | 1                | 0         | 0                | 0                | APR/MAY/              |